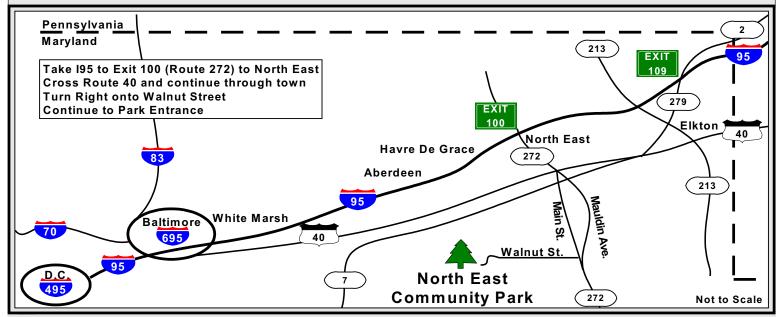

MCC

**North East Community Park** 

**North East, MD** 

### PLEASE DRIVE GENTLY THROUGH THE TOWN OF NORTH EAST

Host Hotel: Comfort Inn & Suites 1 Center Drive North East, MD 21901 (I-95 and MD Rt. 272 at exit 100) (800) 424-6423 or (410) 287-7100

You MUST mention the Mid-Atlantic Chevelle Show to get the special group rate of \$108/night.
Reservations must be made by June 15, 2020.